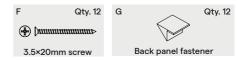

**STEP 13** 

Use a Phillips head screwdriver and each "F" screw to attach the "G" back panel fasteners until tight.