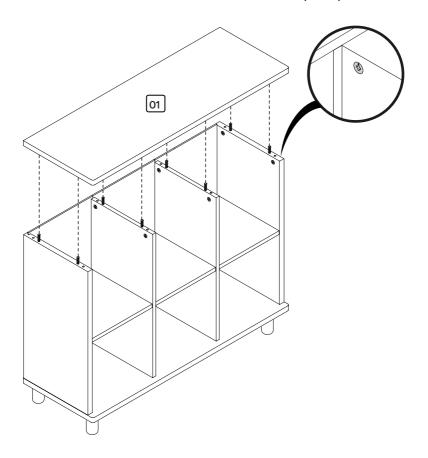

#### **STEP 12** 01

With the help of a second person, place the top panel (#1) onto the structure.

Using a screwdriver, further secure the top panel (#1) to the rest of the structure by turning each of the cam lock nuts "C" clockwise until tightened. Be sure that the arrows on each cam lock nut "C" end pointing away from piece #1.