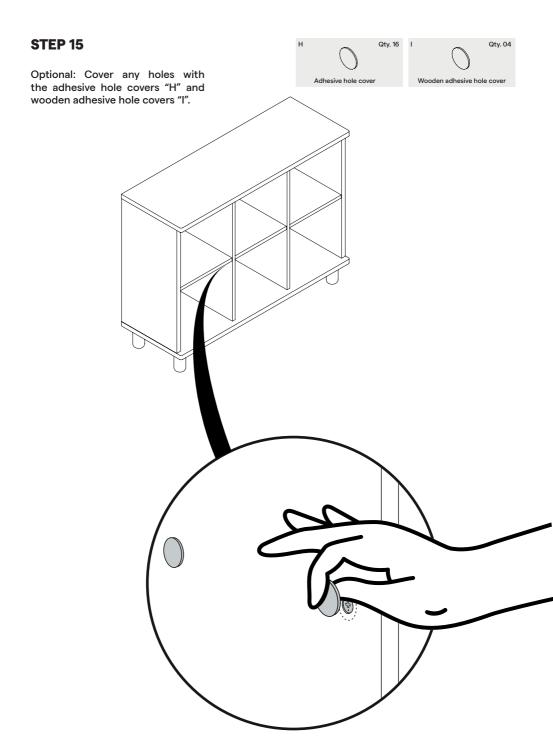

er secure the second shelf (#6) to both pieces #5 by turning the cam lock nut "C" clockwise until tightened. Be sure that the arrows on each cam lock nut "C" end pointing towards the inside of piece #6.







#### **STEP 12** 01

With the help of a second person, place the top panel (#1) onto the structure.

Using a screwdriver, further secure the top panel (#1) to the rest of the structure by turning each of the cam lock nuts "C" clockwise until tightened. Be sure that the arrows on each cam lock nut "C" end pointing away from piece #1.



**STEP 13** 



Use a Phillips head screwdriver and each "F" screw to attach the "G" back panel fasteners until tight.



#### **STEP 14**

Attach two anti-tipping panels "J" onto the top panel (#1) using screws "M", as shown in the image below









# We're Here to Help!

Our product specialists are on hand to answer any questions, help you set up and use your Nestig products, and bring the nursery you imagine to life:

Email us at hello@nestig.com www.nestig.com/support Monday - Friday I 10am-5pm ET

# Nous sommes là pour vous aider!

Nos spécialistes produits sont à votre disposition pour répondre à toutes vos questions, vous aider à installer et utiliser vos produits Nestig et donner vie à la chambre d'enfant que vous imaginez:

Contactez-nous au hello@nestig.com www.nestig.com/support Lundi - Vendredi I 10h-17h HE



nestig.com

Nestig, Inc. hello@nestig.com PO Box 1106, New York, NY 10023