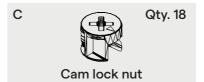

Using a Phillips screwdriver, further secure the second shelf (#6) to both pieces #5 by turning the cam lock nut "C" clockwise until tightened. Be sure that the arrows on each cam lock nut "C" end pointing towards the inside of piece #6.

#### **STEP 12** 01

With the help of a second person, place the top panel (#1) onto the structure.

Using a screwdriver, further secure the top panel (#1) to the rest of the structure by turning each of the cam lock nuts "C" clockwise until tightened. Be sure that the arrows on each cam lock nut "C" end pointing away from piece #1.