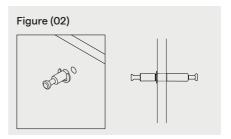

arrive forme parfaite, mais si quelque chose arrive endommagé, manquant ou défectueux, notre équipe Expérience Client est là pour vous aider.

Envoyez-nous un e-mail à hello@nestig.com et nous serons heureux de vous aider!

Pour plus d'informations sur notre garantie, visitez: https://www.nestig.com/pages/warranty-policy



| Item | Description      | Quantity |
|------|------------------|----------|
| 01   | Top panel        | 01       |
| 02   | Base             | 01       |
| 03   | Right side panel | 01       |
| 04   | Left side panel  | 01       |
| 05   | Partition        | 02       |
| 06   | Shelf            | 03       |
| 07   | Back panel       | 03       |
| 08   | Legs             | 04       |



#### How to use the cam lock nut and bolt



#### How to use the double pin set



#### **Hardware list**















## Anti-tipping kit







E Qty. 24 B Qty. 02 C



Using a Phillips screwdriver, screw all the cam lock bolts "B" into their respective holes.







Phillips screwdriver.





### **STEP 4** 06

Attach a shelf (#6) to the right side panel (#3) by inserting the dowels "E" into the designated holes.





#### **STEP 7** 05

Connect a second partition (#5) to the base (#2) by screwing hardware "A" into the holes indicated using a Phillips screwdriver and inserting the double pin "D" into the designated holes.









Using a Phillips screwdriver, further secure the second shelf (#6) to both pieces #5 by turning the cam lock nut "C" clockwise until tightened. Be sure that the arrows on each cam lock nut "C" end pointing towards the inside of piece #6.