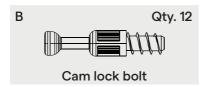

## Anti-tipping kit

E Qty. 24 B Qty. 02 C

Using a Phillips screwdriver, screw all the cam lock bolts "B" into their respective holes.

Phillips screwdriver.

Using a Phillips screwdriver, further secure the second shelf (#6) to both pieces #5 by turning the cam lock nut "C" clockwise until tightened. Be sure that the arrows on each cam lock nut "C" end pointing towards the inside of piece #6.

#### **STEP 12** 01

With the help of a second person, place the top panel (#1) onto the structure.

Using a screwdriver, further secure the top panel (#1) to the rest of the structure by turning each of the cam lock nuts "C" clockwise until tightened. Be sure that the arrows on each cam lock nut "C" end pointing away from piece #1.