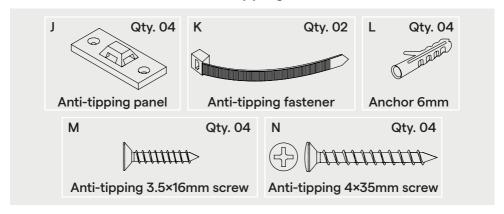

## Anti-tipping kit

E Qty. 24 B Qty. 02 C

Using a Phillips screwdriver, screw all the cam lock bolts "B" into their respective holes.

Phillips screwdriver.

#### **STEP 14**

Attach two anti-tipping panels "J" onto the top panel (#1) using screws "M", as shown in the image below