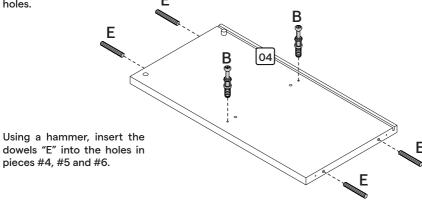

### **STEP 4** 06

Attach a shelf (#6) to the right side panel (#3) by inserting the dowels "E" into the designated holes.