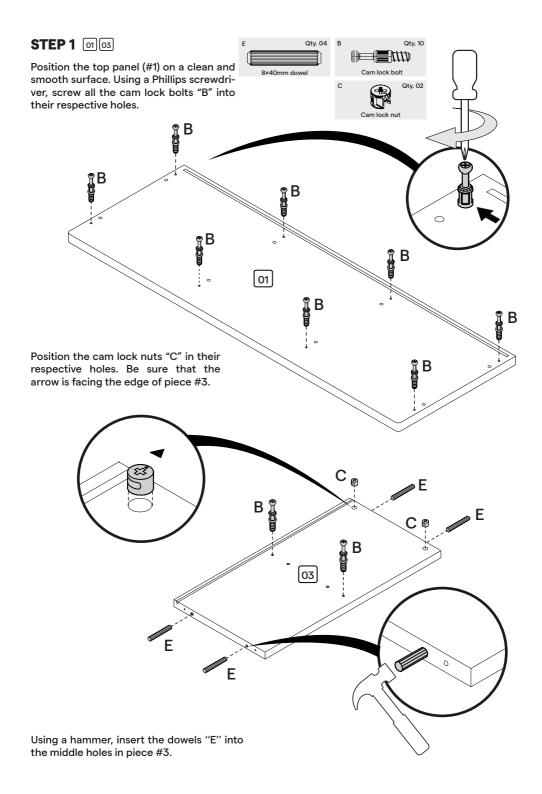

manquant ou défectueux, notre équipe Expérience Client est là pour vous aider.

Envoyez-nous un e-mail à hello@nestig.com et nous serons heureux de vous aider!

Pour plus d'informations sur notre garantie, visitez: https://www.nestig.com/pages/warranty-policy



| Item | Description      | Quantity |
|------|------------------|----------|
| 01   | Top panel        | 01       |
| 02   | Base             | 01       |
| 03   | Right side panel | 01       |
| 04   | Left side panel  | 01       |
| 05   | Partition        | 02       |
| 06   | Shelf            | 03       |
| 07   | Back panel       | 03       |
| 08   | Legs             | 04       |



#### How to use the cam lock nut and bolt



#### How to use the double pin set



#### **Hardware list**















## Anti-tipping kit







E Qty. 24 B Qty. 02 C



Using a Phillips screwdriver, screw all the cam lock bolts "B" into their respective holes.







Phillips screwdriver.





### **STEP 4** 06

Attach a shelf (#6) to the right side panel (#3) by inserting the dowels "E" into the designated holes.





#### **STEP 7** 05

Connect a second partition (#5) to the base (#2) by screwing hardware "A" into the holes indicated using a Phillips screwdriver and inserting the double pin "D" into the designated holes.









Using a Phillips screwdriver, further secure the second shelf (#6) to both pieces #5 by turning the cam lock nut "C" clockwise until tightened. Be sure that the arrows on each cam lock nut "C" end pointing towards the inside of piece #6.







#### **STEP 12** 01

With the help of a second person,