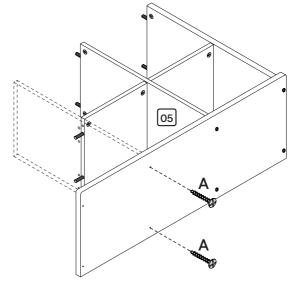

#### **STEP 7** 05

Connect a second partition (#5) to the base (#2) by screwing hardware "A" into the holes indicated using a Phillips screwdriver and inserting the double pin "D" into the designated holes.