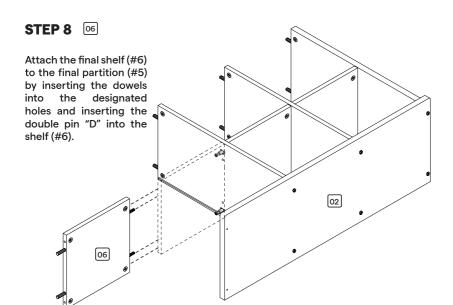

### **STEP 4** 06

Attach a shelf (#6) to the right side panel (#3) by inserting the dowels "E" into the designated holes.