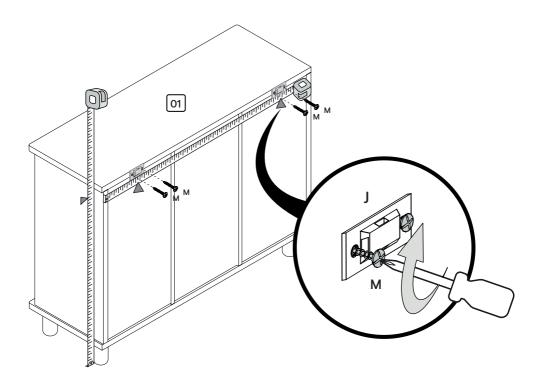

#### **STEP 14**

Attach two anti-tipping panels "J" onto the top panel (#1) using screws "M", as shown in the image below