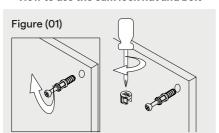

faisons de notre mieux pour que tout arrive forme parfaite, mais si quelque chose arrive endommagé, manquant ou défectueux, notre équipe Expérience Client est là pour vous aider.

Envoyez-nous un e-mail à hello@nestig.com et nous serons heureux de vous aider!

Pour plus d'informations sur notre garantie, visitez: https://www.nestig.com/pages/warranty-policy



| Item | Description      | Quantity |
|------|------------------|----------|
| 01   | Top panel        | 01       |
| 02   | Base             | 01       |
| 03   | Right side panel | 01       |
| 04   | Left side panel  | 01       |
| 05   | Partition        | 02       |
| 06   | Shelf            | 03       |
| 07   | Back panel       | 03       |
| 08   | Legs             | 04       |



#### How to use the cam lock nut and bolt



#### How to use the double pin set



#### **Hardware list**















## Anti-tipping kit







E Qty. 24 B Qty. 02 C



Using a Phillips screwdriver, screw all the cam lock bolts "B" into their respective holes.







Phillips screwdriver.





### **STEP 4** 06

Attach a shelf (#6) to the right side panel (#3) by inserting the dowels "E" into the designated holes.





#### **STEP 7** 05

Connect a second partition (#5) to the base (#2) by screwing hardware "A" into the holes indicated using a Phillips screwdriver and inserting the double pin "D" into the designated holes.









Using a Phillips screwdriver, further secure the second shelf (#6) to both pieces #5 by turning the cam lock nut "C" clockwise until tightened. Be sure that the arrows on each cam lock nut "C" end po