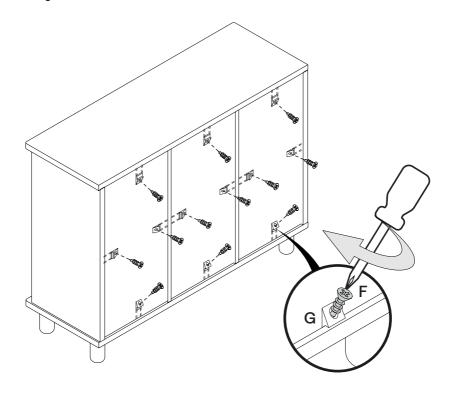

**STEP 13** 

Use a Phillips head screwdriver and each "F" screw to attach the "G" back panel fasteners until tight.