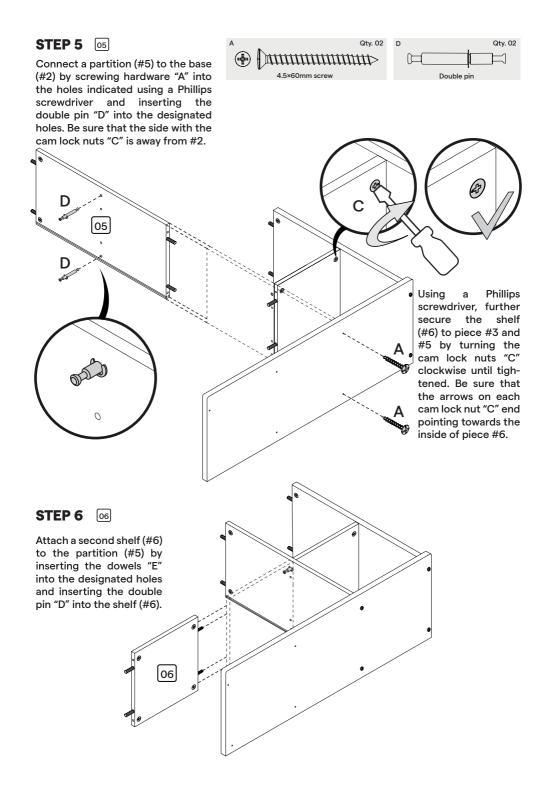

#### **STEP 7** 05

Connect a second partition (#5) to the base (#2) by screwing hardware "A" into the holes indicated using a Phillips screwdriver and inserting the double pin "D" into the designated holes.

Using a Phillips screwdriver, further secure the second shelf (#6) to both pieces #5 by turning the cam lock nut "C" clockwise until tightened. Be sure that the arrows on each cam lock nut "C" end pointing towards the inside of piece #6.