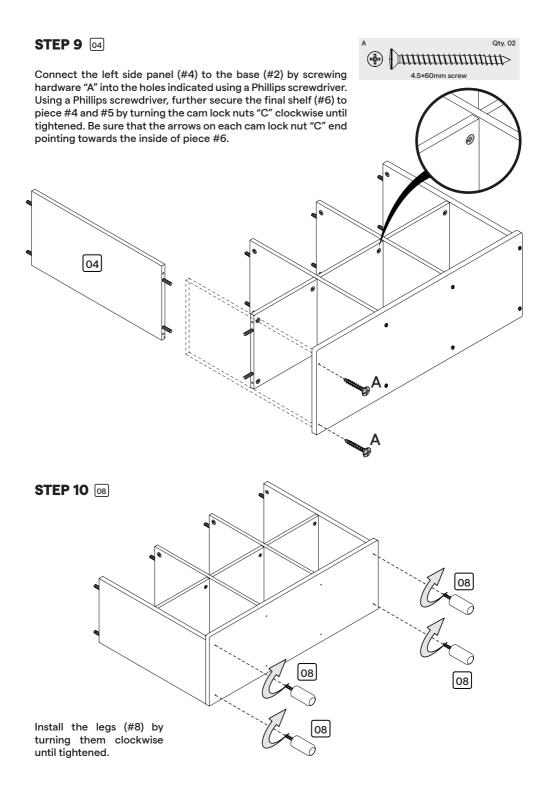

Using a Phillips screwdriver, further secure the second shelf (#6) to both pieces #5 by turning the cam lock nut "C" clockwise until tightened. Be sure that the arrows on each cam lock nut "C" end pointing towards the inside of piece #6.