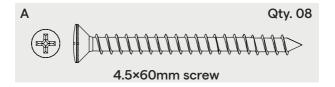

#### **STEP 7** 05

Connect a second partition (#5) to the base (#2) by screwing hardware "A" into the holes indicated using a Phillips screwdriver and inserting the double pin "D" into the designated holes.