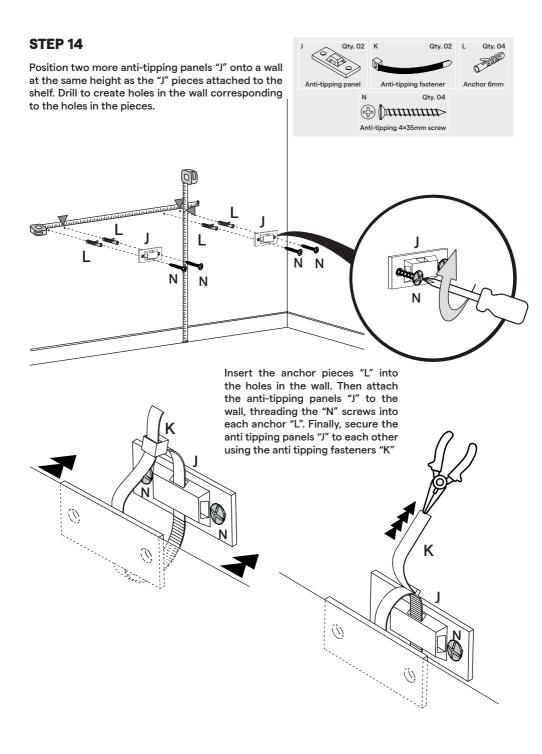

#### **STEP 14**

Attach two anti-tipping panels "J" onto the top panel (#1) using screws "M", as shown in the image below