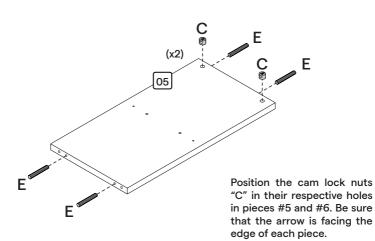

### **STEP 4** 06

Attach a shelf (#6) to the right side panel (#3) by inserting the dowels "E" into the designated holes.