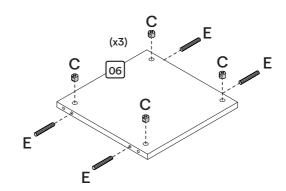

#### **STEP 7** 05

Connect a second partition (#5) to the base (#2) by screwing hardware "A" into the holes indicated using a Phillips screwdriver and inserting the double pin "D" into the designated holes.

Using a Phillips screwdriver, further secure the second shelf (#6) to both pieces #5 by turning the cam lock nut "C" clockwise until tightened. Be sure that the arrows on each cam lock nut "C" end pointing towards the inside of piece #6.