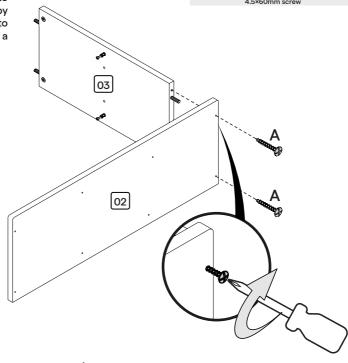

#### **STEP 7** 05

Connect a second partition (#5) to the base (#2) by screwing hardware "A" into the holes indicated using a Phillips screwdriver and inserting the double pin "D" into the designated holes.