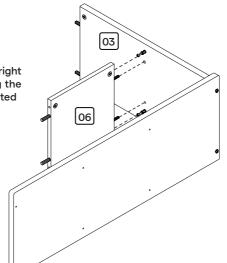

### **STEP 4** 06

Attach a shelf (#6) to the right side panel (#3) by inserting the dowels "E" into the designated holes.

#### **STEP 7** 05

Connect a second partition (#5) to the base (#2) by screwing hardware "A" into the holes indicated using a Phillips screwdriver and inserting the double pin "D" into the designated holes.

Using a Phillips screwdriver, further secure the second shelf (#6) to both pieces #5 by turning the cam lock nut "C" clockwise until tightened. Be sure that the arrows on each cam lock nut "C" end pointing towards the inside of piece #6.