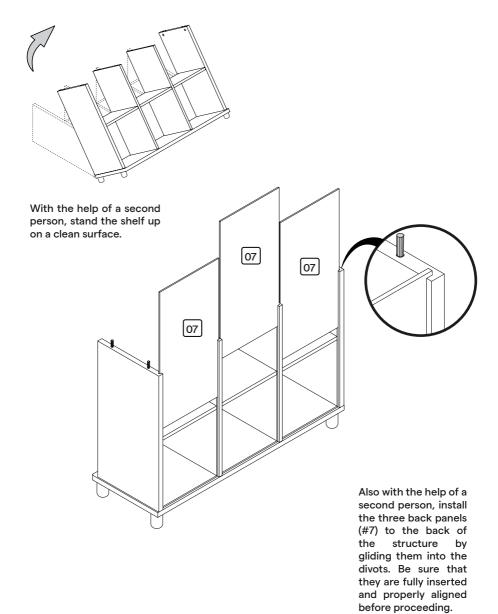

#### **Hardware list**

## Anti-tipping kit

E Qty. 24 B Qty. 02 C

Using a Phillips screwdriver, screw all the cam lock bolts "B" into their respective holes.

Phillips screwdriver.