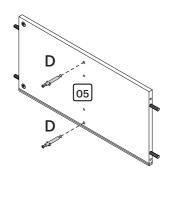

| 05   | Partition        | 02       |
| 06   | Shelf            | 03       |
| 07   | Back panel       | 03       |
| 08   | Legs             | 04       |



#### How to use the cam lock nut and bolt



#### How to use the double pin set



#### **Hardware list**















## Anti-tipping kit







E Qty. 24 B Qty. 02 C



Using a Phillips screwdriver, screw all the cam lock bolts "B" into their respective holes.







Phillips screwdriver.





### **STEP 4** 06

Attach a shelf (#6) to the right side panel (#3) by inserting the dowels "E" into the designated holes.





#### **STEP 7** 05

Connect a second partition (#5) to the base (#2) by screwing hardware "A" into the holes indicated using a Phillips screwdriver and inserting the double pin "D" into the designated holes.









Using a Phillips screwdriver, further secure the second shelf (#6) to both pieces #5 by turning the cam lock nut "C" clockwise until tightened. Be sure that the arrows on each cam lock nut "C" end pointing towards the inside of piece #6.







#### **STEP 12** 01

With the help of a second person, place the top panel (#1) onto the structure.

Using a screwdriver, further secure the top panel (#1) to the rest of the structure by turning each of the cam lock nuts "C" clockwise until tightened. Be sure that the arrows on each cam lock nut "C" end pointing away from piece #1.



**STEP 13** 



Use a Phillips head screwdriver and each "F" screw to attach the "G" back panel fasteners until tight.



#### **STEP 14**

Attach two anti-tipping panels "J" onto the top panel (#1) using screws "